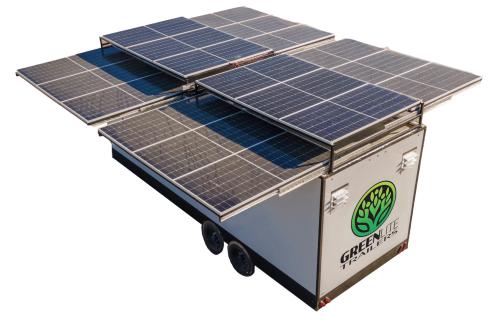

# EPS 360 POWER STATION

# 100% Solar & Battery Powered Trailers

#### **Trailer**

26' long x 8'6" wide x 12' high 25,000 lb

## **Energy Generation**

PV Panels Used: ADION PV540 G1 (540W)

Output: 10kW

Safety: UL 61730-1, UL 61730-2 certified